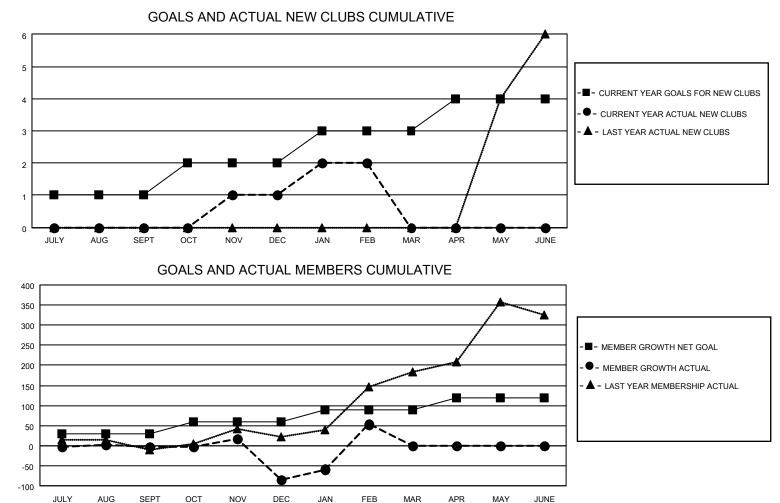

## LOCATION INDIA

District 316 J

Results as of: 2/28/2023

| Clubs                 |               |           |               | Members               |                         |                         |                                                    |
|-----------------------|---------------|-----------|---------------|-----------------------|-------------------------|-------------------------|----------------------------------------------------|
| RESULTS FOR 2022-2023 |               |           |               | RESULTS FOR 2022-2023 |                         |                         |                                                    |
| QUARTER               | NEW CLUB GOAL | NEW CLUBS | DROPPED CLUBS | QUARTER               | MBER GROWTH NET<br>GOAL | MEMBER GROWTH<br>ACTUAL | DROPPED<br>MEMBERS ACTUAL<br>(including transfers) |
| JULY/AUG/SEPT         | 1             | 0         | 0             | JULY/AUG/SEPT         | 30                      | 17                      | 19                                                 |
| OCT/NOV/DEC           | 1             | 1         | 4             | OCT/NOV/DEC           | 30                      | 47                      | 126                                                |
| JAN/FEB/MAR           | 1             | 1         | 0             | JAN/FEB/MAR           | 30                      | 148                     | 7                                                  |
| APR/MAY/JUNE          | 1             | 0         | 0             | APR/MAY/JUNE          | 30                      | 0                       | 0                                                  |